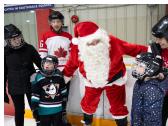

# SPONSORSHIP PACKAGES

Skate with Santa is a family-focused, community event bringing residents together to enjoy a day of winter fun. Last year we had over 650 people registered to skate with Santa and Frosty and enjoy off-ice activities like crafts, face-painting and making reindeer chow.