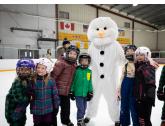

# SPONSORSHIP PACKAGES

Skate with Santa is a family-focused, community event bringing residents together to enjoy a day of winter fun. Last year we had over 650 people registered to skate with Santa and Frosty and enjoy off-ice activities like crafts, face-painting and making reindeer chow.