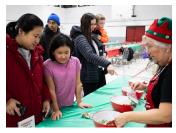

# SPONSORSHIP PACKAGES

Skate with Santa is a family-focused, community event bringing residents together to enjoy a day of winter fun. Last year we had over 650 people registered to skate with Santa and Frosty and enjoy off-ice activities like crafts, face-painting and making reindeer chow.